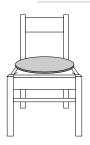

### Rotating cushion

#### Art.nr: 3614

Soft padded turntable Used for turning in sitting position on chair or bed Allows independent use Diameter 15 Inch Heigth 0.3 Inch