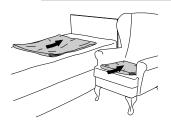

Transfer board

#### Art.nr: 3615

Lightweight plastic construction Easy sliding transfer in sitting position Allows independent use Solid and durable length 26.22 Inch Width 7.87 Inch Thickness 0.98 Inch Weight 1.98 Lbs