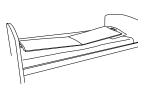

### Sliding sheet

### Art.nr: 3600 (standard) Art.nr: 3602 (compact)

Easy handling through low friction Moving people safely in their beds Standard 48 x 28 Inch Compact 28.4 x 27.5 Inch