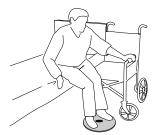

### Rotation disk

#### Art.nr: 3613 (duo 380 mm)

Easy turning transfer from bed to (wheel)chair or toilet Prevents shuffling feet when turning Diameter 15 Inch Depth 0.32 Inch Safe Working Load 280 Lbs