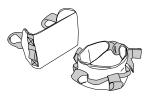

## Safety belt

#### Art.nr: 3608 (closed) Art.nr: 3609 (open)

Padded belt

Aid for standing transfers, repositioning in bed andleg transfers height 8.46 inch (3609) Width 24.40 inch (3609) height 6.49 inch (3608) Contour adjustable from 16.14 inch to 44.88 inch (3608)