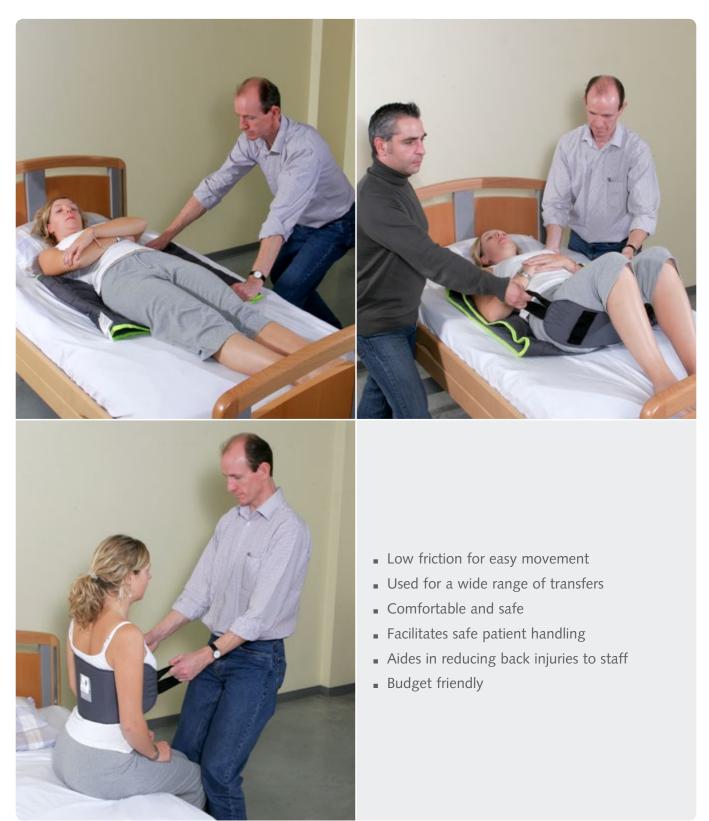

## Safety belt

#### Art.nr: 3608 (closed) Art.nr: 3609 (open)

Padded belt

Aid for standing transfers, repositioning in bed andleg transfers height 8.46 inch (3609) Width 24.40 inch (3609) height 6.49 inch (3608) Contour adjustable from 16.14 inch to 44.88 inch (3608)