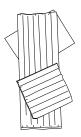

### Sliding sheet

### Art.nr: 3600 (standard) Art.nr: 3602 (compact)

Easy handling through low friction Moving people safely in their beds Standard 48 x 28 Inch Compact 28.4 x 27.5 Inch