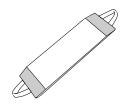

## Safety belt

#### Art.nr: 3608 (closed) Art.nr: 3609 (open)

Padded belt

Aid for standing transfers, repositioning in bed andleg transfers height 8.46 inch (3609) Width 24.40 inch (3609) height 6.49 inch (3608) Contour adjustable from 16.14 inch to 44.88 inch (3608)